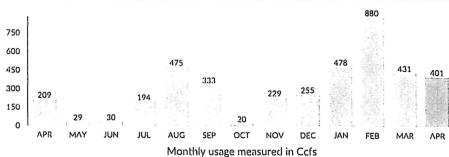

|  |
| Usage<br>Previous reading<br>Present reading                               | 401<br>2111<br>2512         |  |
| Previous balance<br>Payment received                                       | \$533.86<br>(\$533.86)      |  |
| Balance forward<br>Current charges                                         | \$0.00<br>\$493.70          |  |
| Amount due \$493.70  A late fee may be charged if not paid before 04/29/24 |                             |  |
|                                                                            | _                           |  |

| Thank you for your payment o | of |
|------------------------------|----|
| \$533.86 on 04/02/24.        |    |

APR 1 5 2024

|  | Gas | usage | h | istory |
|--|-----|-------|---|--------|
|--|-----|-------|---|--------|



|                       | Apr '23 | Mar '24 | Apr '24 |
|-----------------------|---------|---------|---------|
|                       |         |         |         |
| Total used            | 209     | 431     | 401     |
| Average daily Ccfs    | 6.53    | 14.86   | 12.94   |
| Days in billing cycle | 32      | 29      | 31      |
|                       |         |         |         |

#### Details of current charges

| Delivery and distribution charges |         |
|-----------------------------------|---------|
| Customer charge                   | \$40.72 |
| Usage: 401 Ccf @ \$0.24021        | \$96.32 |
| Pipeline upgrade charge (ISRS)    | \$1.53  |
|                                   |         |

Delivery subtotal Natural gas cost charges

Natural gas subtotal

Account number

2