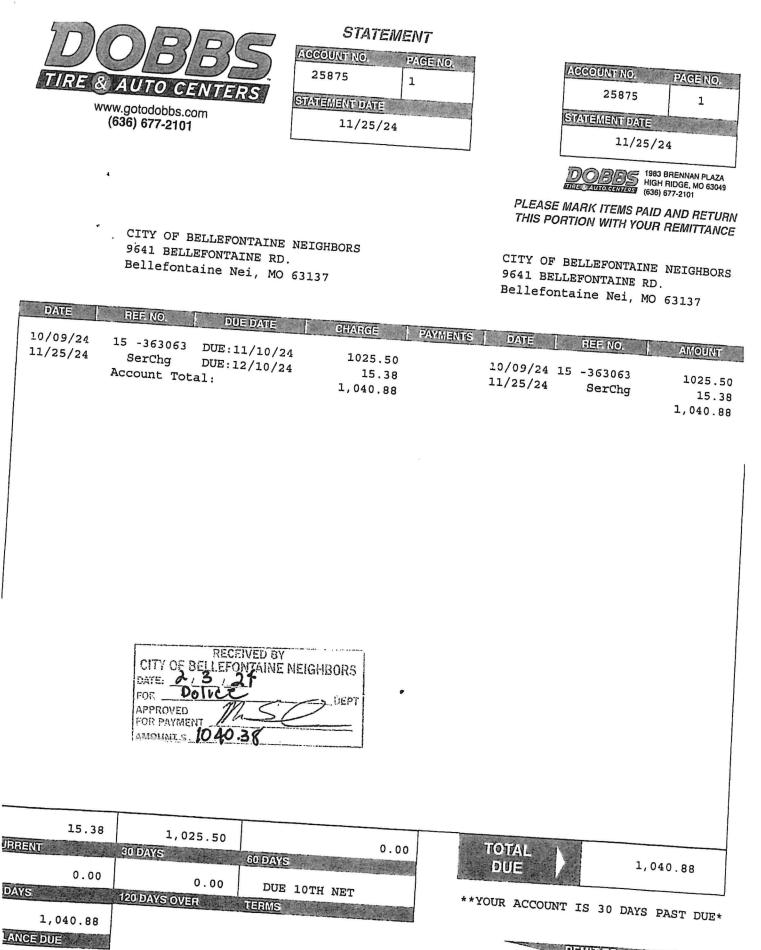

SOLD TO:

---.

**CITY OF BELLEFONTAINE** 

9641 BELLEFONTAINE RD ST LOUIS MO 63137

1336713

Page 1 of 1 INVOICE # 1336713

Invoice Date: 10/22/2024 CUSTOMER ID: BELCIT TERMS: Net 30 PLANT SITE: Fort Bellefontaine Plant CS31 14200 Lewis & Clark Florissant MO 63034-1824 Phone: 314-208-5637 ORDER #: BELCIT010

#### (D) A19 STREET DEPT/YARD

and Customer ID (BELCIT) on the front of your check.

|              |             |         | Mate  | rial |        |      | -Freight |       | Tax    | Fee         | Oth Chg |          |
|--------------|-------------|---------|-------|------|--------|------|----------|-------|--------|-------------|---------|----------|
| Date         | Ticket #    | Code    | Qly   | Rate | Amount | Rate | Amount   | %     | Amount | Code Amount | L       | Total    |
| (D) A19 STR  | EET DEPT/YA | ARD     |       |      |        |      |          |       |        |             |         |          |
| 10/18/2024   | 433003861   | 12D     | 25.79 | 9.00 | 232.11 | 4.50 | 116.06   | 0.000 | 0.00   | 0.00        | 0.00    | 348.17   |
| 1/2" DOWN    | COMM        |         | 25.79 |      | 232.1* |      | 116.06   |       | 0.00   | 0.00        | 0.00    | 348.17   |
| USDA (D) A1  | STREET DE   | PT/YARD |       |      | 1      |      |          |       |        |             |         |          |
| 10/15/2024   | 433003141   | 12D     | 26.11 | 9.00 | 234.99 | 4.50 | 117.5C   | 0.000 | 0.00   | 0.00        | 0.00    | 352.49   |
| 10/16/2024   | 433003250   | 12D     | 27.87 | 9.00 | 250.83 | 4.50 | 125.42   | 0.000 | 0.00   | 0.00        | 0.00    | 376.25   |
| 1/2" DOWN    | COMM        |         | 53.98 |      | 485.82 |      | 242.92   |       | 0.00   | 0.00        | 0.00    | 728.74   |
| Invoice Tota | ls          |         | 79.77 |      | 717.93 |      | 358.98   |       | 0.00   | 0.00        | 0.00    | 1,076.91 |

Please request invoice changes or deductions BEFORE payment is made. Minimum charges may apply.

TOTAL AMOUNT DUE BY 11/21/2024

1,076.91

Remit To LOOMIS DEPT 0757 PO BOX 120757 DALLAS TX 75312-0757

32-214 214